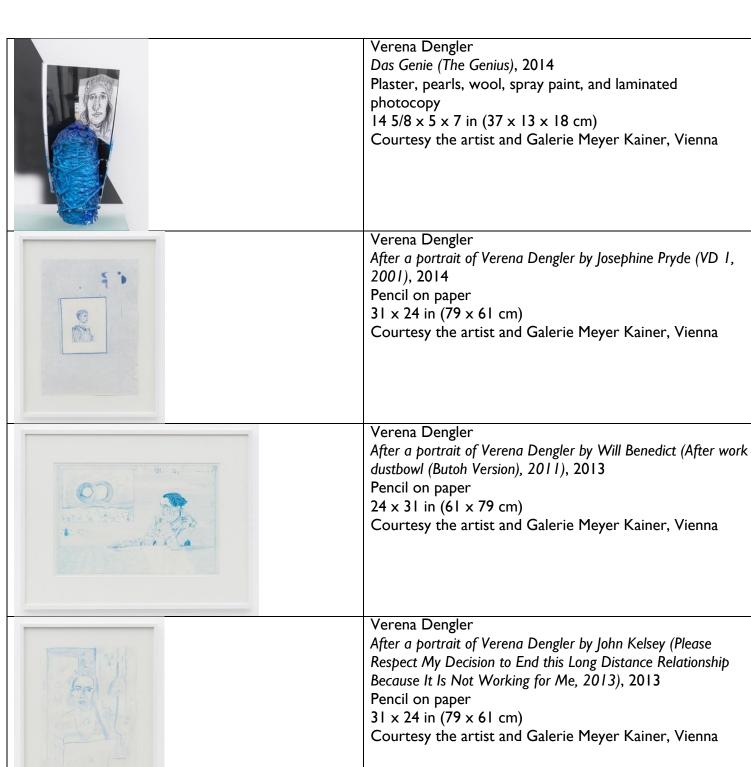

## ILLUSTRATED CHECKLIST: 2015 TRIENNIAL: "SURROUND AUDIENCE"

| LOBBY GALLERY                                                        |                                                                                                                                                                                                                                                                                                                                                                                                                                                                                                              |
|----------------------------------------------------------------------|--------------------------------------------------------------------------------------------------------------------------------------------------------------------------------------------------------------------------------------------------------------------------------------------------------------------------------------------------------------------------------------------------------------------------------------------------------------------------------------------------------------|
| Schedule of performances & DIS Whet Talks available at newmuseum.org | The Island (KEN), 2015 Mixed-medium installation Courtesy the artists Created in collaboration with Dornbracht and codesigned by Mike Meiré Production support provided by the Musée d'Art Moderne de la Ville de Paris This project is made possible through the support of Jeffrey Deitch, Project Native Informant, Jane Wattenberg, and Tamares Real Estate Holdings Inc. in collaboration with Zabludowicz Collection Programming and performances supported by Red Bull Studios Fashion donated by COS |
|                                                                      | Renaud Jerez B, 2014 PVC, aluminum, cotton, rubber, wooden chair, webcam, and sneakers 51 1/8 x 23 5/8 x 21 5/8 in (130 x 60 x 55 cm) Private collection. Courtesy the artist and Galerie Crevecoeur, Paris Additional support provided by Institut Français Special thanks to Galerie Crèvecoeur                                                                                                                                                                                                            |
|                                                                      | Renaud Jerez D, 2014 PVC, aluminum, cotton, rubber, and office chair 51 1/8 x 23 5/8 x 21 5/8 in (130 x 60 x 55 cm) Private collection. Courtesy the artist and Galerie Crevecoeur, Paris Courtesy the artist and Galerie Crevecoeur, Paris Additional support provided by Institut Français Special thanks to Galerie Crèvecoeur                                                                                                                                                                            |
|                                                                      | Lisa Holzer The Garage Picture, 2014 Pigment print on cotton paper and Tactilcolor finger paint 36 1/4 x 28 3/8 in (92 x 72 cm) Courtesy the artist and Galerie Emanuel Layr, Vienna                                                                                                                                                                                                                                                                                                                         |
|                                                                      | Lisa Holzer Nude monochrome's naked dream with Ei passing under spaghetti and Go Blonder shampoo (blushing yellow), 2014 Pigment print on cotton paper 36 1/4 x 28 3/8 in (92 x 72 cm) Courtesy the artist and Galerie Emanuel Layr, Vienna                                                                                                                                                                                                                                                                  |