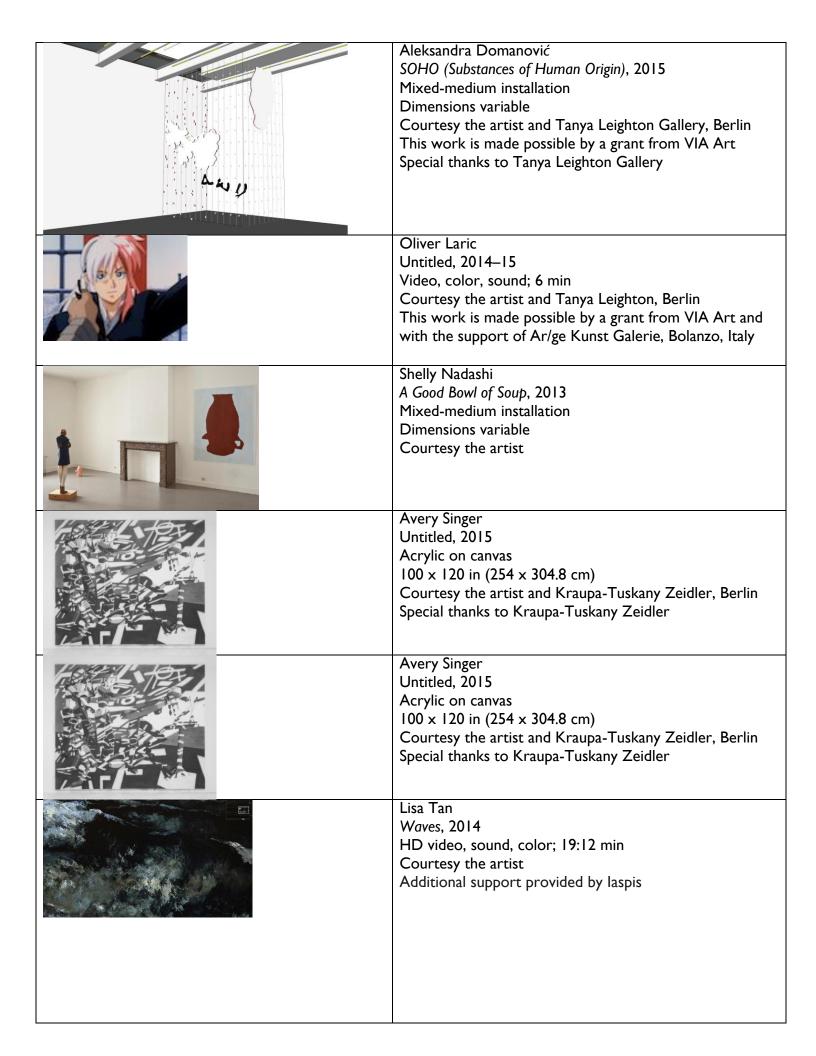

## ILLUSTRATED CHECKLIST: 2015 TRIENNIAL: "SURROUND AUDIENCE"

| LOBBY GALLERY                                                        |                                                                                                                                                                                                                                                                                                                                                                                                                                                                                                              |
|----------------------------------------------------------------------|--------------------------------------------------------------------------------------------------------------------------------------------------------------------------------------------------------------------------------------------------------------------------------------------------------------------------------------------------------------------------------------------------------------------------------------------------------------------------------------------------------------|
| Schedule of performances & DIS Whet Talks available at newmuseum.org | The Island (KEN), 2015 Mixed-medium installation Courtesy the artists Created in collaboration with Dornbracht and codesigned by Mike Meiré Production support provided by the Musée d'Art Moderne de la Ville de Paris This project is made possible through the support of Jeffrey Deitch, Project Native Informant, Jane Wattenberg, and Tamares Real Estate Holdings Inc. in collaboration with Zabludowicz Collection Programming and performances supported by Red Bull Studios Fashion donated by COS |
|                                                                      | Renaud Jerez B, 2014 PVC, aluminum, cotton, rubber, wooden chair, webcam, and sneakers 51 1/8 x 23 5/8 x 21 5/8 in (130 x 60 x 55 cm) Private collection. Courtesy the artist and Galerie Crevecoeur, Paris Additional support provided by Institut Français Special thanks to Galerie Crèvecoeur                                                                                                                                                                                                            |
|                                                                      | Renaud Jerez D, 2014 PVC, aluminum, cotton, rubber, and office chair 51 1/8 x 23 5/8 x 21 5/8 in (130 x 60 x 55 cm) Private collection. Courtesy the artist and Galerie Crevecoeur, Paris Courtesy the artist and Galerie Crevecoeur, Paris Additional support provided by Institut Français Special thanks to Galerie Crèvecoeur                                                                                                                                                                            |
|                                                                      | Lisa Holzer The Garage Picture, 2014 Pigment print on cotton paper and Tactilcolor finger paint 36 1/4 x 28 3/8 in (92 x 72 cm) Courtesy the artist and Galerie Emanuel Layr, Vienna                                                                                                                                                                                                                                                                                                                         |
|                                                                      | Lisa Holzer Nude monochrome's naked dream with Ei passing under spaghetti and Go Blonder shampoo (blushing yellow), 2014 Pigment print on cotton paper 36 1/4 x 28 3/8 in (92 x 72 cm) Courtesy the artist and Galerie Emanuel Layr, Vienna                                                                                                                                                                                                                                                                  |