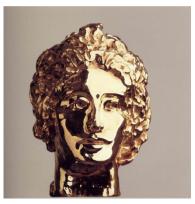

The Fallen Butler
2009
Oil and pastel on linen
78 x 76 in
198.1 x 193 cm
The Museum of Modern Art, New York.
Gift of Adam Kimmel, 2010

Lamentation
2002
Gilded Bronze
11 3/8 x 7 7/8 x 6 7/8 in
28.9 x 20 x 17.5 cm
Private collection

Dionysus 2002 Gilded Bronze 9 x 8 1/8 x 7 7/8 in 22.9 x 20.6 x 20 cm Private collection

The Alcoholic 2002 Gilded Bronze 14 1/4 x 10 5/8 x 8 in 36.2 x 27 x 20.3 cm Private collection

The Old Sea Hag 2002 Gilded Bronze 10 5/8 x 6 x 8 1/8 in 27 x 15.2 x 20.6 cm Private collection

Crying Girl 2002 Gilded bronze 10 x 7 5/8 x 9 in 25.4 x 19.4 x 22.9 cm Private collection

The Senate Council 2002 Gilded bronze 11 x 7 7/8 x 8 7/8 in 27.9 x 20 x 22.5 cm Private collection

The Frenchman 2002 Gilded bronze 9 x 6 x 7 7/8 in 22.9 x 15.2 x 20 cm Private collection

Young Warrior 2002 Gilded bronze 8 7/8 x 6 7/8 x 8 1/8 in 22.5 x 17.5 x 20.6 cm Private collection

The Linden Boy 2002 Gilded bronze 8 x 7 1/8 x 7 in 20.3 x 18.1 x 17.8 cm Private collection

Tristessa 2002 Gilded bronze 8 x 6 1/8 x 7 1/8 in 20.3 x 15.6 x 18.1 cm Private collection

The Alexandrian Woman 2002 Gilded bronze 12 5/8 x 12 5/8 x 10 in 32.1 x 32.1 x 25.4 cm Private collection

Pan 2002 Gilded bronze 8 5/8 x 6 x 7 5/8 in 21.9 x 15.2 x 19.4 cm Private collection

The Old Water Nymph 2002 Gilded Bronze 12 x 9 x 8 7/8 in 30.5 x 22.9 x 22.5 cm Private collection

Perseus 2002 Gilded Bronze 9 x 8 1/8 x 7 in 22.9 x 20.6 x 17.8 cm Private collection