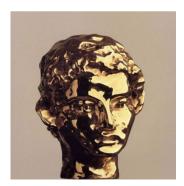

The Fallen Butler
2009
Oil and pastel on linen
78 x 76 in
198.1 x 193 cm
The Museum of Modern Art, New York.
Gift of Adam Kimmel, 2010

Lamentation
2002
Gilded Bronze
11 3/8 x 7 7/8 x 6 7/8 in
28.9 x 20 x 17.5 cm
Private collection

Dionysus 2002 Gilded Bronze 9 x 8 1/8 x 7 7/8 in 22.9 x 20.6 x 20 cm Private collection

The Alcoholic 2002 Gilded Bronze 14 1/4 x 10 5/8 x 8 in 36.2 x 27 x 20.3 cm Private collection

The Old Sea Hag 2002 Gilded Bronze 10 5/8 x 6 x 8 1/8 in 27 x 15.2 x 20.6 cm Private collection

Crying Girl 2002 Gilded bronze 10 x 7 5/8 x 9 in 25.4 x 19.4 x 22.9 cm Private collection

The Senate Council 2002 Gilded bronze 11 x 7 7/8 x 8 7/8 in 27.9 x 20 x 22.5 cm Private collection

The Frenchman 2002 Gilded bronze 9 x 6 x 7 7/8 in 22.9 x 15.2 x 20 cm Private collection

Young Warrior 2002 Gilded bronze 8 7/8 x 6 7/8 x 8 1/8 in 22.5 x 17.5 x 20.6 cm Private collection

The Linden Boy 2002 Gilded bronze 8 x 7 1/8 x 7 in 20.3 x 18.1 x 17.8 cm Private collection

Tristessa 2002 Gilded bronze 8 x 6 1/8 x 7 1/8 in 20.3 x 15.6 x 18.1 cm Private collection

The Alexandrian Woman 2002 Gilded bronze 12 5/8 x 12 5/8 x 10 in 32.1 x 32.1 x 25.4 cm Private collection

Pan 2002 Gilded bronze 8 5/8 x 6 x 7 5/8 in 21.9 x 15.2 x 19.4 cm Private collection

The Old Water Nymph 2002 Gilded Bronze 12 x 9 x 8 7/8 in 30.5 x 22.9 x 22.5 cm Private collection

Perseus 2002 Gilded Bronze 9 x 8 1/8 x 7 in 22.9 x 20.6 x 17.8 cm Private collection