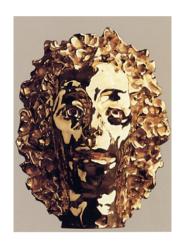

The Fallen Butler
2009
Oil and pastel on linen
78 x 76 in
198.1 x 193 cm
The Museum of Modern Art, New York.
Gift of Adam Kimmel, 2010

Lamentation
2002
Gilded Bronze
11 3/8 x 7 7/8 x 6 7/8 in
28.9 x 20 x 17.5 cm
Private collection

Dionysus 2002 Gilded Bronze 9 x 8 1/8 x 7 7/8 in 22.9 x 20.6 x 20 cm Private collection

The Alcoholic 2002 Gilded Bronze 14 1/4 x 10 5/8 x 8 in 36.2 x 27 x 20.3 cm Private collection

The Old Sea Hag 2002 Gilded Bronze 10 5/8 x 6 x 8 1/8 in 27 x 15.2 x 20.6 cm Private collection

Crying Girl 2002 Gilded bronze 10 x 7 5/8 x 9 in 25.4 x 19.4 x 22.9 cm Private collection

The Senate Council 2002 Gilded bronze 11 x 7 7/8 x 8 7/8 in 27.9 x 20 x 22.5 cm Private collection

The Frenchman 2002 Gilded bronze 9 x 6 x 7 7/8 in 22.9 x 15.2 x 20 cm Private collection

Young Warrior 2002 Gilded bronze 8 7/8 x 6 7/8 x 8 1/8 in 22.5 x 17.5 x 20.6 cm Private collection

The Linden Boy 2002 Gilded bronze 8 x 7 1/8 x 7 in 20.3 x 18.1 x 17.8 cm Private collection

Tristessa 2002 Gilded bronze 8 x 6 1/8 x 7 1/8 in 20.3 x 15.6 x 18.1 cm Private collection

The Alexandrian Woman 2002 Gilded bronze 12 5/8 x 12 5/8 x 10 in 32.1 x 32.1 x 25.4 cm Private collection

Pan 2002 Gilded bronze 8 5/8 x 6 x 7 5/8 in 21.9 x 15.2 x 19.4 cm Private collection

The Old Water Nymph 2002 Gilded Bronze 12 x 9 x 8 7/8 in 30.5 x 22.9 x 22.5 cm Private collection

Perseus 2002 Gilded Bronze 9 x 8 1/8 x 7 in 22.9 x 20.6 x 17.8 cm Private collection