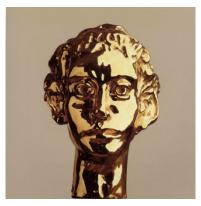

The Fallen Butler
2009
Oil and pastel on linen
78 x 76 in
198.1 x 193 cm
The Museum of Modern Art, New York.
Gift of Adam Kimmel, 2010

Lamentation
2002
Gilded Bronze
11 3/8 x 7 7/8 x 6 7/8 in
28.9 x 20 x 17.5 cm
Private collection

Dionysus 2002 Gilded Bronze 9 x 8 1/8 x 7 7/8 in 22.9 x 20.6 x 20 cm Private collection

The Alcoholic 2002 Gilded Bronze 14 1/4 x 10 5/8 x 8 in 36.2 x 27 x 20.3 cm Private collection

The Old Sea Hag 2002 Gilded Bronze 10 5/8 x 6 x 8 1/8 in 27 x 15.2 x 20.6 cm Private collection

Crying Girl 2002 Gilded bronze 10 x 7 5/8 x 9 in 25.4 x 19.4 x 22.9 cm Private collection

The Senate Council 2002 Gilded bronze 11 x 7 7/8 x 8 7/8 in 27.9 x 20 x 22.5 cm Private collection

The Frenchman 2002 Gilded bronze 9 x 6 x 7 7/8 in 22.9 x 15.2 x 20 cm Private collection

Young Warrior 2002 Gilded bronze 8 7/8 x 6 7/8 x 8 1/8 in 22.5 x 17.5 x 20.6 cm Private collection

The Linden Boy 2002 Gilded bronze 8 x 7 1/8 x 7 in 20.3 x 18.1 x 17.8 cm Private collection

Tristessa 2002 Gilded bronze 8 x 6 1/8 x 7 1/8 in 20.3 x 15.6 x 18.1 cm Private collection

The Alexandrian Woman 2002 Gilded bronze 12 5/8 x 12 5/8 x 10 in 32.1 x 32.1 x 25.4 cm Private collection

Pan 2002 Gilded bronze 8 5/8 x 6 x 7 5/8 in 21.9 x 15.2 x 19.4 cm Private collection

The Old Water Nymph 2002 Gilded Bronze 12 x 9 x 8 7/8 in 30.5 x 22.9 x 22.5 cm Private collection

Perseus 2002 Gilded Bronze 9 x 8 1/8 x 7 in 22.9 x 20.6 x 17.8 cm Private collection