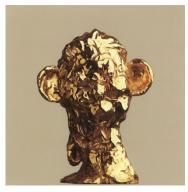

The Fallen Butler
2009
Oil and pastel on linen
78 x 76 in
198.1 x 193 cm
The Museum of Modern Art, New York.
Gift of Adam Kimmel, 2010

Lamentation
2002
Gilded Bronze
11 3/8 x 7 7/8 x 6 7/8 in
28.9 x 20 x 17.5 cm
Private collection

Dionysus 2002 Gilded Bronze 9 x 8 1/8 x 7 7/8 in 22.9 x 20.6 x 20 cm Private collection

The Alcoholic 2002 Gilded Bronze 14 1/4 x 10 5/8 x 8 in 36.2 x 27 x 20.3 cm Private collection

The Old Sea Hag 2002 Gilded Bronze 10 5/8 x 6 x 8 1/8 in 27 x 15.2 x 20.6 cm Private collection

Crying Girl 2002 Gilded bronze 10 x 7 5/8 x 9 in 25.4 x 19.4 x 22.9 cm Private collection

The Senate Council 2002 Gilded bronze 11 x 7 7/8 x 8 7/8 in 27.9 x 20 x 22.5 cm Private collection

The Frenchman 2002 Gilded bronze 9 x 6 x 7 7/8 in 22.9 x 15.2 x 20 cm Private collection

Young Warrior 2002 Gilded bronze 8 7/8 x 6 7/8 x 8 1/8 in 22.5 x 17.5 x 20.6 cm Private collection

The Linden Boy 2002 Gilded bronze 8 x 7 1/8 x 7 in 20.3 x 18.1 x 17.8 cm Private collection

Tristessa 2002 Gilded bronze 8 x 6 1/8 x 7 1/8 in 20.3 x 15.6 x 18.1 cm Private collection

The Alexandrian Woman 2002 Gilded bronze 12 5/8 x 12 5/8 x 10 in 32.1 x 32.1 x 25.4 cm Private collection

Pan 2002 Gilded bronze 8 5/8 x 6 x 7 5/8 in 21.9 x 15.2 x 19.4 cm Private collection

The Old Water Nymph 2002 Gilded Bronze 12 x 9 x 8 7/8 in 30.5 x 22.9 x 22.5 cm Private collection

Perseus 2002 Gilded Bronze 9 x 8 1/8 x 7 in 22.9 x 20.6 x 17.8 cm Private collection