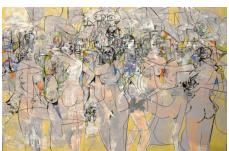

Figures In a Garden 2010 Acrylic, pastel & charcoal on linen 78 x 108 in 198.1 x 274.3 cm Collection Laura and Stafford Broumand

Spatial Figures
2010
Acrylic, pastel & charcoal on linen
78 x 108 in
198.1 x 274.3 cm
Collection Danielle and David Ganek

Washington Square Park 2010 Acrylic, charcoal and pastel on linen 78 x 108 in 198.1 x 274.3 cm Private collection