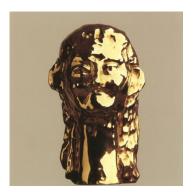

The Fallen Butler
2009
Oil and pastel on linen
78 x 76 in
198.1 x 193 cm
The Museum of Modern Art, New York.
Gift of Adam Kimmel, 2010

Lamentation
2002
Gilded Bronze
11 3/8 x 7 7/8 x 6 7/8 in
28.9 x 20 x 17.5 cm
Private collection

Dionysus 2002 Gilded Bronze 9 x 8 1/8 x 7 7/8 in 22.9 x 20.6 x 20 cm Private collection

The Alcoholic 2002 Gilded Bronze 14 1/4 x 10 5/8 x 8 in 36.2 x 27 x 20.3 cm Private collection

The Old Sea Hag 2002 Gilded Bronze 10 5/8 x 6 x 8 1/8 in 27 x 15.2 x 20.6 cm Private collection

Crying Girl 2002 Gilded bronze 10 x 7 5/8 x 9 in 25.4 x 19.4 x 22.9 cm Private collection

The Senate Council 2002 Gilded bronze 11 x 7 7/8 x 8 7/8 in 27.9 x 20 x 22.5 cm Private collection

The Frenchman 2002 Gilded bronze 9 x 6 x 7 7/8 in 22.9 x 15.2 x 20 cm Private collection

Young Warrior 2002 Gilded bronze 8 7/8 x 6 7/8 x 8 1/8 in 22.5 x 17.5 x 20.6 cm Private collection

The Linden Boy 2002 Gilded bronze 8 x 7 1/8 x 7 in 20.3 x 18.1 x 17.8 cm Private collection

Tristessa 2002 Gilded bronze 8 x 6 1/8 x 7 1/8 in 20.3 x 15.6 x 18.1 cm Private collection

The Alexandrian Woman 2002 Gilded bronze 12 5/8 x 12 5/8 x 10 in 32.1 x 32.1 x 25.4 cm Private collection

Pan 2002 Gilded bronze 8 5/8 x 6 x 7 5/8 in 21.9 x 15.2 x 19.4 cm Private collection

The Old Water Nymph 2002 Gilded Bronze 12 x 9 x 8 7/8 in 30.5 x 22.9 x 22.5 cm Private collection

Perseus 2002 Gilded Bronze 9 x 8 1/8 x 7 in 22.9 x 20.6 x 17.8 cm Private collection