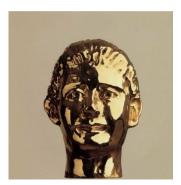

The Fallen Butler
2009
Oil and pastel on linen
78 x 76 in
198.1 x 193 cm
The Museum of Modern Art, New York.
Gift of Adam Kimmel, 2010

Lamentation
2002
Gilded Bronze
11 3/8 x 7 7/8 x 6 7/8 in
28.9 x 20 x 17.5 cm
Private collection

Dionysus 2002 Gilded Bronze 9 x 8 1/8 x 7 7/8 in 22.9 x 20.6 x 20 cm Private collection

The Alcoholic 2002 Gilded Bronze 14 1/4 x 10 5/8 x 8 in 36.2 x 27 x 20.3 cm Private collection

The Old Sea Hag 2002 Gilded Bronze 10 5/8 x 6 x 8 1/8 in 27 x 15.2 x 20.6 cm Private collection

Crying Girl 2002 Gilded bronze 10 x 7 5/8 x 9 in 25.4 x 19.4 x 22.9 cm Private collection

The Senate Council 2002 Gilded bronze 11 x 7 7/8 x 8 7/8 in 27.9 x 20 x 22.5 cm Private collection

The Frenchman 2002 Gilded bronze 9 x 6 x 7 7/8 in 22.9 x 15.2 x 20 cm Private collection

Young Warrior 2002 Gilded bronze 8 7/8 x 6 7/8 x 8 1/8 in 22.5 x 17.5 x 20.6 cm Private collection

The Linden Boy 2002 Gilded bronze 8 x 7 1/8 x 7 in 20.3 x 18.1 x 17.8 cm Private collection

Tristessa 2002 Gilded bronze 8 x 6 1/8 x 7 1/8 in 20.3 x 15.6 x 18.1 cm Private collection

The Alexandrian Woman 2002 Gilded bronze 12 5/8 x 12 5/8 x 10 in 32.1 x 32.1 x 25.4 cm Private collection

Pan 2002 Gilded bronze 8 5/8 x 6 x 7 5/8 in 21.9 x 15.2 x 19.4 cm Private collection

The Old Water Nymph 2002 Gilded Bronze 12 x 9 x 8 7/8 in 30.5 x 22.9 x 22.5 cm Private collection

Perseus 2002 Gilded Bronze 9 x 8 1/8 x 7 in 22.9 x 20.6 x 17.8 cm Private collection