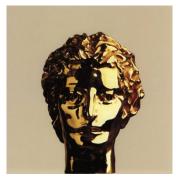

The Fallen Butler
2009
Oil and pastel on linen
78 x 76 in
198.1 x 193 cm
The Museum of Modern Art, New York.
Gift of Adam Kimmel, 2010

Lamentation
2002
Gilded Bronze
11 3/8 x 7 7/8 x 6 7/8 in
28.9 x 20 x 17.5 cm
Private collection

Dionysus 2002 Gilded Bronze 9 x 8 1/8 x 7 7/8 in 22.9 x 20.6 x 20 cm Private collection

The Alcoholic 2002 Gilded Bronze 14 1/4 x 10 5/8 x 8 in 36.2 x 27 x 20.3 cm Private collection

The Old Sea Hag 2002 Gilded Bronze 10 5/8 x 6 x 8 1/8 in 27 x 15.2 x 20.6 cm Private collection

Crying Girl 2002 Gilded bronze 10 x 7 5/8 x 9 in 25.4 x 19.4 x 22.9 cm Private collection

The Senate Council 2002 Gilded bronze 11 x 7 7/8 x 8 7/8 in 27.9 x 20 x 22.5 cm Private collection

The Frenchman 2002 Gilded bronze 9 x 6 x 7 7/8 in 22.9 x 15.2 x 20 cm Private collection

Young Warrior 2002 Gilded bronze 8 7/8 x 6 7/8 x 8 1/8 in 22.5 x 17.5 x 20.6 cm Private collection

The Linden Boy 2002 Gilded bronze 8 x 7 1/8 x 7 in 20.3 x 18.1 x 17.8 cm Private collection

Tristessa 2002 Gilded bronze 8 x 6 1/8 x 7 1/8 in 20.3 x 15.6 x 18.1 cm Private collection

The Alexandrian Woman 2002 Gilded bronze 12 5/8 x 12 5/8 x 10 in 32.1 x 32.1 x 25.4 cm Private collection

Pan 2002 Gilded bronze 8 5/8 x 6 x 7 5/8 in 21.9 x 15.2 x 19.4 cm Private collection

The Old Water Nymph 2002 Gilded Bronze 12 x 9 x 8 7/8 in 30.5 x 22.9 x 22.5 cm Private collection

Perseus 2002 Gilded Bronze 9 x 8 1/8 x 7 in 22.9 x 20.6 x 17.8 cm Private collection