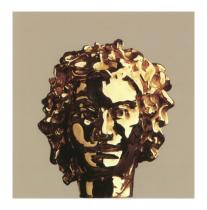

The Fallen Butler
2009
Oil and pastel on linen
78 x 76 in
198.1 x 193 cm
The Museum of Modern Art, New York.
Gift of Adam Kimmel, 2010

Lamentation
2002
Gilded Bronze
11 3/8 x 7 7/8 x 6 7/8 in
28.9 x 20 x 17.5 cm
Private collection

Dionysus 2002 Gilded Bronze 9 x 8 1/8 x 7 7/8 in 22.9 x 20.6 x 20 cm Private collection

The Alcoholic 2002 Gilded Bronze 14 1/4 x 10 5/8 x 8 in 36.2 x 27 x 20.3 cm Private collection

The Old Sea Hag 2002 Gilded Bronze 10 5/8 x 6 x 8 1/8 in 27 x 15.2 x 20.6 cm Private collection

Crying Girl 2002 Gilded bronze 10 x 7 5/8 x 9 in 25.4 x 19.4 x 22.9 cm Private collection

The Senate Council 2002 Gilded bronze 11 x 7 7/8 x 8 7/8 in 27.9 x 20 x 22.5 cm Private collection

The Frenchman 2002 Gilded bronze 9 x 6 x 7 7/8 in 22.9 x 15.2 x 20 cm Private collection

Young Warrior 2002 Gilded bronze 8 7/8 x 6 7/8 x 8 1/8 in 22.5 x 17.5 x 20.6 cm Private collection

The Linden Boy 2002 Gilded bronze 8 x 7 1/8 x 7 in 20.3 x 18.1 x 17.8 cm Private collection

Tristessa 2002 Gilded bronze 8 x 6 1/8 x 7 1/8 in 20.3 x 15.6 x 18.1 cm Private collection

The Alexandrian Woman 2002 Gilded bronze 12 5/8 x 12 5/8 x 10 in 32.1 x 32.1 x 25.4 cm Private collection

Pan 2002 Gilded bronze 8 5/8 x 6 x 7 5/8 in 21.9 x 15.2 x 19.4 cm Private collection

The Old Water Nymph 2002 Gilded Bronze 12 x 9 x 8 7/8 in 30.5 x 22.9 x 22.5 cm Private collection

Perseus 2002 Gilded Bronze 9 x 8 1/8 x 7 in 22.9 x 20.6 x 17.8 cm Private collection