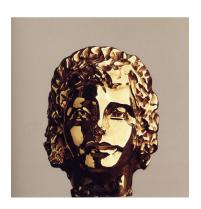

The Fallen Butler
2009
Oil and pastel on linen
78 x 76 in
198.1 x 193 cm
The Museum of Modern Art, New York.
Gift of Adam Kimmel, 2010

Lamentation
2002
Gilded Bronze
11 3/8 x 7 7/8 x 6 7/8 in
28.9 x 20 x 17.5 cm
Private collection

Dionysus 2002 Gilded Bronze 9 x 8 1/8 x 7 7/8 in 22.9 x 20.6 x 20 cm Private collection

The Alcoholic 2002 Gilded Bronze 14 1/4 x 10 5/8 x 8 in 36.2 x 27 x 20.3 cm Private collection

The Old Sea Hag 2002 Gilded Bronze 10 5/8 x 6 x 8 1/8 in 27 x 15.2 x 20.6 cm Private collection

Crying Girl 2002 Gilded bronze 10 x 7 5/8 x 9 in 25.4 x 19.4 x 22.9 cm Private collection

The Senate Council 2002 Gilded bronze 11 x 7 7/8 x 8 7/8 in 27.9 x 20 x 22.5 cm Private collection

The Frenchman 2002 Gilded bronze 9 x 6 x 7 7/8 in 22.9 x 15.2 x 20 cm Private collection

Young Warrior 2002 Gilded bronze 8 7/8 x 6 7/8 x 8 1/8 in 22.5 x 17.5 x 20.6 cm Private collection

The Linden Boy 2002 Gilded bronze 8 x 7 1/8 x 7 in 20.3 x 18.1 x 17.8 cm Private collection

Tristessa 2002 Gilded bronze 8 x 6 1/8 x 7 1/8 in 20.3 x 15.6 x 18.1 cm Private collection

The Alexandrian Woman 2002 Gilded bronze 12 5/8 x 12 5/8 x 10 in 32.1 x 32.1 x 25.4 cm Private collection

Pan 2002 Gilded bronze 8 5/8 x 6 x 7 5/8 in 21.9 x 15.2 x 19.4 cm Private collection

The Old Water Nymph 2002 Gilded Bronze 12 x 9 x 8 7/8 in 30.5 x 22.9 x 22.5 cm Private collection

Perseus 2002 Gilded Bronze 9 x 8 1/8 x 7 in 22.9 x 20.6 x 17.8 cm Private collection