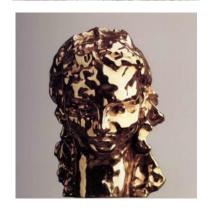

The Fallen Butler
2009
Oil and pastel on linen
78 x 76 in
198.1 x 193 cm
The Museum of Modern Art, New York.
Gift of Adam Kimmel, 2010

Lamentation
2002
Gilded Bronze
11 3/8 x 7 7/8 x 6 7/8 in
28.9 x 20 x 17.5 cm
Private collection

Dionysus 2002 Gilded Bronze 9 x 8 1/8 x 7 7/8 in 22.9 x 20.6 x 20 cm Private collection

The Alcoholic 2002 Gilded Bronze 14 1/4 x 10 5/8 x 8 in 36.2 x 27 x 20.3 cm Private collection

The Old Sea Hag 2002 Gilded Bronze 10 5/8 x 6 x 8 1/8 in 27 x 15.2 x 20.6 cm Private collection

Crying Girl 2002 Gilded bronze 10 x 7 5/8 x 9 in 25.4 x 19.4 x 22.9 cm Private collection

The Senate Council 2002 Gilded bronze 11 x 7 7/8 x 8 7/8 in 27.9 x 20 x 22.5 cm Private collection

The Frenchman 2002 Gilded bronze 9 x 6 x 7 7/8 in 22.9 x 15.2 x 20 cm Private collection

Young Warrior 2002 Gilded bronze 8 7/8 x 6 7/8 x 8 1/8 in 22.5 x 17.5 x 20.6 cm Private collection

The Linden Boy 2002 Gilded bronze 8 x 7 1/8 x 7 in 20.3 x 18.1 x 17.8 cm Private collection

Tristessa 2002 Gilded bronze 8 x 6 1/8 x 7 1/8 in 20.3 x 15.6 x 18.1 cm Private collection

The Alexandrian Woman 2002 Gilded bronze 12 5/8 x 12 5/8 x 10 in 32.1 x 32.1 x 25.4 cm Private collection

Pan 2002 Gilded bronze 8 5/8 x 6 x 7 5/8 in 21.9 x 15.2 x 19.4 cm Private collection

The Old Water Nymph 2002 Gilded Bronze 12 x 9 x 8 7/8 in 30.5 x 22.9 x 22.5 cm Private collection

Perseus 2002 Gilded Bronze 9 x 8 1/8 x 7 in 22.9 x 20.6 x 17.8 cm Private collection