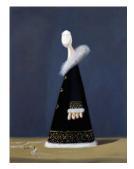

The Prisoner
1988
Oil on canvas
18 1/8 x 15 in
46 x 38 cm
Collection of the artist

Spanish Head Composition 1988 Oil and paper collage on canvas 118 1/8 x 98 3/8 in 300 x 249.9 cm Collection Andrea Caratsch