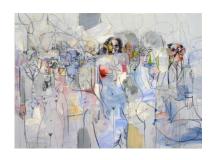

Internal Constellation 2001 Acrylic, pencil and graphite on canvas 42 1/ 2 x 42 1/ 2 in 108 x 108 cm Mugrabi Collection

Black and White Abstraction 2005 Acrylic and oil pastel on canvas 90 x 110 in 50.8 x 279.4 cm Collection Thomas Dane

Internal Space
2005
Oil on canvas
85 x 80 in
215.9 x 203.2 cm
Collection Nina and Frank Moore

Female Figure Composition 2009 Acrylic, pastel & charcoal on linen 78 x 108 in 198.2 x 274.3 cm Private collection