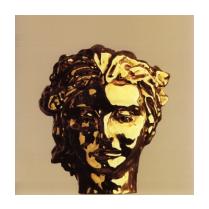

The Fallen Butler
2009
Oil and pastel on linen
78 x 76 in
198.1 x 193 cm
The Museum of Modern Art, New York.
Gift of Adam Kimmel, 2010

Lamentation
2002
Gilded Bronze
11 3/8 x 7 7/8 x 6 7/8 in
28.9 x 20 x 17.5 cm
Private collection

Dionysus 2002 Gilded Bronze 9 x 8 1/8 x 7 7/8 in 22.9 x 20.6 x 20 cm Private collection

The Alcoholic 2002 Gilded Bronze 14 1/4 x 10 5/8 x 8 in 36.2 x 27 x 20.3 cm Private collection

The Old Sea Hag 2002 Gilded Bronze 10 5/8 x 6 x 8 1/8 in 27 x 15.2 x 20.6 cm Private collection

Crying Girl 2002 Gilded bronze 10 x 7 5/8 x 9 in 25.4 x 19.4 x 22.9 cm Private collection

The Senate Council 2002 Gilded bronze 11 x 7 7/8 x 8 7/8 in 27.9 x 20 x 22.5 cm Private collection

The Frenchman 2002 Gilded bronze 9 x 6 x 7 7/8 in 22.9 x 15.2 x 20 cm Private collection

Young Warrior 2002 Gilded bronze 8 7/8 x 6 7/8 x 8 1/8 in 22.5 x 17.5 x 20.6 cm Private collection

The Linden Boy 2002 Gilded bronze 8 x 7 1/8 x 7 in 20.3 x 18.1 x 17.8 cm Private collection

Tristessa 2002 Gilded bronze 8 x 6 1/8 x 7 1/8 in 20.3 x 15.6 x 18.1 cm Private collection

The Alexandrian Woman 2002 Gilded bronze 12 5/8 x 12 5/8 x 10 in 32.1 x 32.1 x 25.4 cm Private collection

Pan 2002 Gilded bronze 8 5/8 x 6 x 7 5/8 in 21.9 x 15.2 x 19.4 cm Private collection

The Old Water Nymph 2002 Gilded Bronze 12 x 9 x 8 7/8 in 30.5 x 22.9 x 22.5 cm Private collection

Perseus 2002 Gilded Bronze 9 x 8 1/8 x 7 in 22.9 x 20.6 x 17.8 cm Private collection