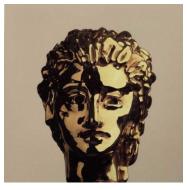

The Fallen Butler
2009
Oil and pastel on linen
78 x 76 in
198.1 x 193 cm
The Museum of Modern Art, New York.
Gift of Adam Kimmel, 2010

Lamentation
2002
Gilded Bronze
11 3/8 x 7 7/8 x 6 7/8 in
28.9 x 20 x 17.5 cm
Private collection

Dionysus 2002 Gilded Bronze 9 x 8 1/8 x 7 7/8 in 22.9 x 20.6 x 20 cm Private collection

The Alcoholic 2002 Gilded Bronze 14 1/4 x 10 5/8 x 8 in 36.2 x 27 x 20.3 cm Private collection

The Old Sea Hag 2002 Gilded Bronze 10 5/8 x 6 x 8 1/8 in 27 x 15.2 x 20.6 cm Private collection

Crying Girl 2002 Gilded bronze 10 x 7 5/8 x 9 in 25.4 x 19.4 x 22.9 cm Private collection

The Senate Council 2002 Gilded bronze 11 x 7 7/8 x 8 7/8 in 27.9 x 20 x 22.5 cm Private collection

The Frenchman 2002 Gilded bronze 9 x 6 x 7 7/8 in 22.9 x 15.2 x 20 cm Private collection

Young Warrior 2002 Gilded bronze 8 7/8 x 6 7/8 x 8 1/8 in 22.5 x 17.5 x 20.6 cm Private collection

The Linden Boy 2002 Gilded bronze 8 x 7 1/8 x 7 in 20.3 x 18.1 x 17.8 cm Private collection

Tristessa 2002 Gilded bronze 8 x 6 1/8 x 7 1/8 in 20.3 x 15.6 x 18.1 cm Private collection

The Alexandrian Woman 2002 Gilded bronze 12 5/8 x 12 5/8 x 10 in 32.1 x 32.1 x 25.4 cm Private collection

Pan 2002 Gilded bronze 8 5/8 x 6 x 7 5/8 in 21.9 x 15.2 x 19.4 cm Private collection

The Old Water Nymph 2002 Gilded Bronze 12 x 9 x 8 7/8 in 30.5 x 22.9 x 22.5 cm Private collection

Perseus 2002 Gilded Bronze 9 x 8 1/8 x 7 in 22.9 x 20.6 x 17.8 cm Private collection