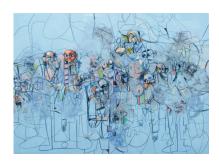

Big Red Jam 1992 Mixed media on canvas 68 1/8 x 108 1/4 in 173 x 275 cm Galerie Bruno Bischofberger, Zurich

Mental States (4)
2000
Oil and acrylic on canvas
52 x 52 in
132.1 x 132.1cm
Private collection

Internal Constellation 2001 Acrylic, pencil and graphite on canvas 42 1/ 2 x 42 1/ 2 in 108 x 108 cm Mugrabi Collection

Black and White Abstraction 2005 Acrylic and oil pastel on canvas 90 x 110 in 50.8 x 279.4 cm Collection Thomas Dane