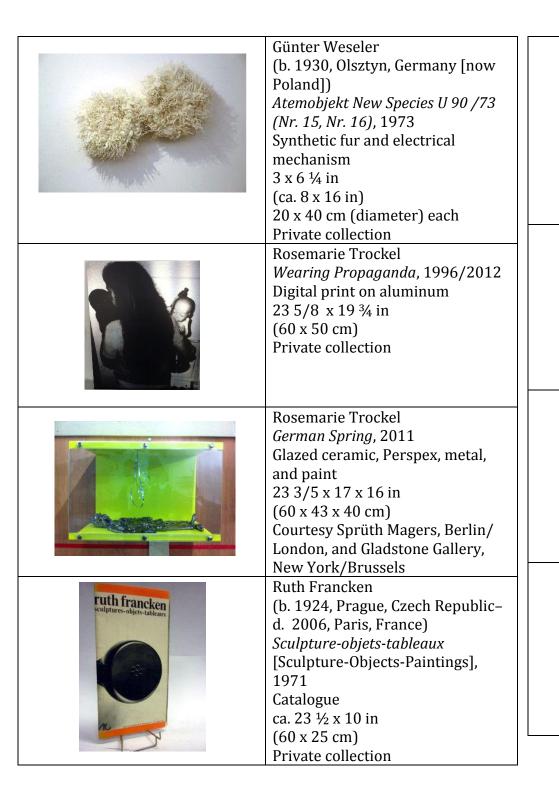

| 2 <sup>nd</sup> Floor - Natural History |                                                                                                                                                                                                             | Rosemarie Trockel                                                                                                                                                                                                              |
|-----------------------------------------|-------------------------------------------------------------------------------------------------------------------------------------------------------------------------------------------------------------|--------------------------------------------------------------------------------------------------------------------------------------------------------------------------------------------------------------------------------|
|                                         | Robert Havell  American flamingo  [Phoenicopterus ruber], 1838  Etching and aquatint on paper  33 ¼ x 24 in  (84.5 x 61.4 cm)  Purchased for the Society by  public subscription from Mr. John  J. Audubon. | Less sauvage than others, 2012 Three paintings made by the orangutan Tilda 31 ½ x 31 ½ in (80 x 80 cm) Private collection                                                                                                      |
|                                         | Robert Havell  Wood stork [Mycteria Americana], 1834 Etching and aquatint on paper 33 ¼ x 24.2 in (84.5 x 61.4 cm) Purchased for the Society by                                                             | Morton Bartlett (b. 1901, Chicago-d. 1992, Boston) Untitled (Ballerina), 1950/60 Polychrome plaster, synthetic hair, wood, metal, and clothing 31 ½ x 35 ½ x 12 in (80 x 90 x 31 cm) Courtesy the Museum of Everything, London |
|                                         | public subscription from Mr. John J. Audubon Special Collections Research Center, Syracuse University Library Rosemarie Trockel Geruchsskulptur 2 [Scent sculpture 2], 2006                                 | Morton Bartlett (b. 1901, Chicago–d. 1992, Boston)  Untitled (Ballerina), 1955/2006 Chromogenic print on board 20 ¼ x 28 in (51.43 x 71.12 cm) Private collection                                                              |
|                                         | Ceramic, glass, metal, and alcohol 29 ½ x 18 x 30 in (75 x 46 x 76 cm) Courtesy Sprüth Magers, Berlin/London, and Gladstone Gallery, New York/Brussels                                                      | Morton Bartlett (b. 1901, Chicago-d. 1992, Boston) Untitled (Ballerina), ca. 1950 Black-and-white photograph 4 x 4 <sup>3</sup> / <sub>4</sub> in (10 x 12 cm) Courtesy the Museum of Everything, London                       |