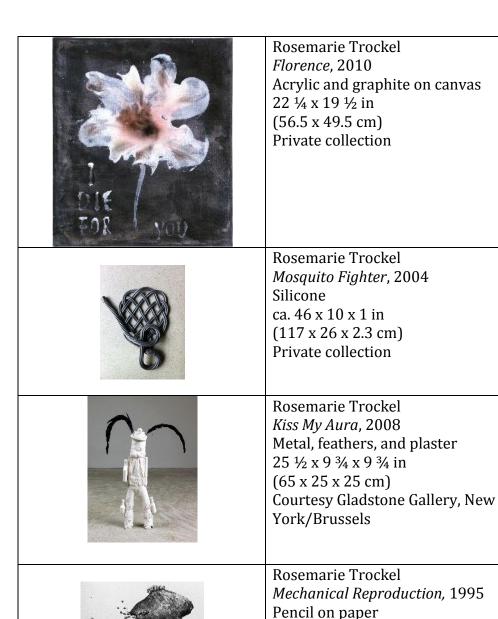

## New Museum Rosemarie Trockel: A Cosmos Checklist by Floor

| 4th Floor - Ceramics | ]                                                                                                                                                                                                           |
|----------------------|-------------------------------------------------------------------------------------------------------------------------------------------------------------------------------------------------------------|
| THOUI - CETAINICS    | Rosemarie Trockel Shutter 1 (a), 2006 Glazed ceramic 33 x 24 2/5 x 2 4/5 in (83 x 62 x 7 cm) Courtesy Sprüth Magers, Berlin/ London, and Gladstone Gallery, New York/Brussels Rosemarie Trockel Magma, 2008 |
|                      | Glazed ceramic 30 ¼ x 26 ¾ x 8 ¼ in (33 x 33 x 33 cm) Courtesy Sprüth Magers, Berlin/ London, and Gladstone Gallery, New York/Brussels Rosemarie Trockel                                                    |
|                      | Spiegelgrab [Mirror grave], 2006 Platinum-glazed ceramic 70 x 41 7/10 x 3 in (178 x 106 x 8 cm) Private collection                                                                                          |
|                      | Rosemarie Trockel  Louvre 1, 2009  Platinum-glazed ceramic 23 ½ x 22 ½ x 9 ½ in (60 x 57 x 24 cm)  Private collection, Zurich                                                                               |