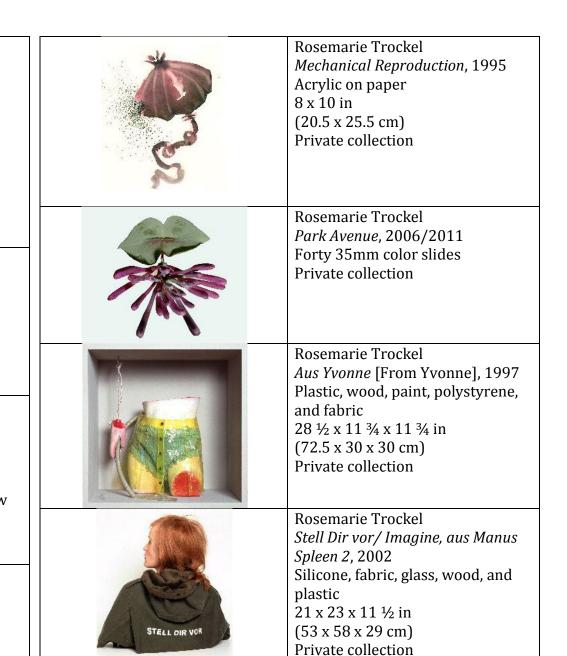

## New Museum Rosemarie Trockel: A Cosmos Checklist by Floor

| 4th Floor - Ceramics | ]                                                                                                                                                                                                           |
|----------------------|-------------------------------------------------------------------------------------------------------------------------------------------------------------------------------------------------------------|
| THOUI - CETAINICS    | Rosemarie Trockel Shutter 1 (a), 2006 Glazed ceramic 33 x 24 2/5 x 2 4/5 in (83 x 62 x 7 cm) Courtesy Sprüth Magers, Berlin/ London, and Gladstone Gallery, New York/Brussels Rosemarie Trockel Magma, 2008 |
|                      | Glazed ceramic 30 ¼ x 26 ¾ x 8 ¼ in (33 x 33 x 33 cm) Courtesy Sprüth Magers, Berlin/ London, and Gladstone Gallery, New York/Brussels Rosemarie Trockel                                                    |
|                      | Spiegelgrab [Mirror grave], 2006 Platinum-glazed ceramic 70 x 41 7/10 x 3 in (178 x 106 x 8 cm) Private collection                                                                                          |
|                      | Rosemarie Trockel  Louvre 1, 2009  Platinum-glazed ceramic 23 ½ x 22 ½ x 9 ½ in (60 x 57 x 24 cm)  Private collection, Zurich                                                                               |