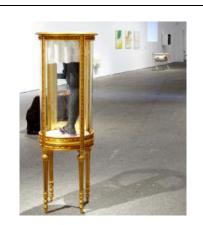

| 2 <sup>nd</sup> Floor - Natural History |                                                                                                                                                                                                             | Rosemarie Trockel                                                                                                                                                                                                              |
|-----------------------------------------|-------------------------------------------------------------------------------------------------------------------------------------------------------------------------------------------------------------|--------------------------------------------------------------------------------------------------------------------------------------------------------------------------------------------------------------------------------|
|                                         | Robert Havell  American flamingo  [Phoenicopterus ruber], 1838  Etching and aquatint on paper  33 ¼ x 24 in  (84.5 x 61.4 cm)  Purchased for the Society by  public subscription from Mr. John  J. Audubon. | Less sauvage than others, 2012 Three paintings made by the orangutan Tilda 31 ½ x 31 ½ in (80 x 80 cm) Private collection                                                                                                      |
|                                         | Robert Havell  Wood stork [Mycteria Americana], 1834 Etching and aquatint on paper 33 ¼ x 24.2 in (84.5 x 61.4 cm) Purchased for the Society by                                                             | Morton Bartlett (b. 1901, Chicago-d. 1992, Boston) Untitled (Ballerina), 1950/60 Polychrome plaster, synthetic hair, wood, metal, and clothing 31 ½ x 35 ½ x 12 in (80 x 90 x 31 cm) Courtesy the Museum of Everything, London |
|                                         | public subscription from Mr. John J. Audubon Special Collections Research Center, Syracuse University Library Rosemarie Trockel Geruchsskulptur 2 [Scent sculpture 2], 2006                                 | Morton Bartlett (b. 1901, Chicago–d. 1992, Boston)  Untitled (Ballerina), 1955/2006 Chromogenic print on board 20 ¼ x 28 in (51.43 x 71.12 cm) Private collection                                                              |
|                                         | Ceramic, glass, metal, and alcohol 29 ½ x 18 x 30 in (75 x 46 x 76 cm) Courtesy Sprüth Magers, Berlin/London, and Gladstone Gallery, New York/Brussels                                                      | Morton Bartlett (b. 1901, Chicago-d. 1992, Boston) Untitled (Ballerina), ca. 1950 Black-and-white photograph 4 x 4 <sup>3</sup> / <sub>4</sub> in (10 x 12 cm) Courtesy the Museum of Everything, London                       |