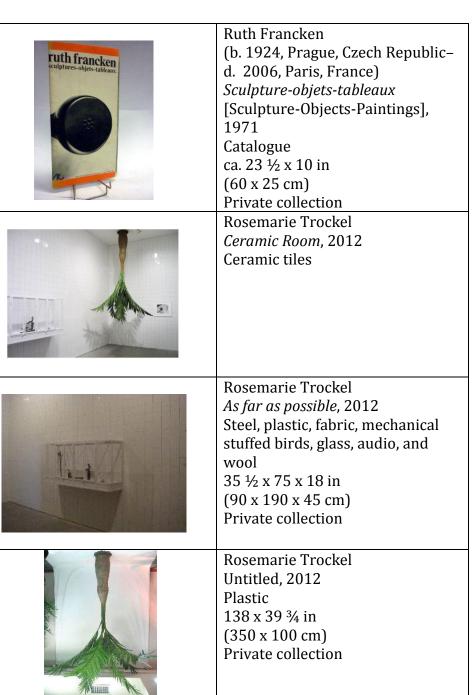

Rosemarie Trockel
Unbreakable Connection to Ruth,
2012
Acrystal
87 x 4 1/3 x 4 1/3 in
each 221 x 11 x 11 cm
Courtesy Gladstone Gallery, New
York/Brussels

Rosemarie Trockel *Emission,* 2012 36 x 25 inches (91 x 63 cm) Digital Print Private Collection