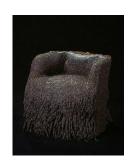

Rosemarie Trockel
Atheismus [Atheism], 2007
Mixed mediums
24 ¾ x 30 x 25 ½ in
(63 x 76 x 65 cm)
Courtesy Kunstmuseum Bonn

Rosemarie Trockel *Untitled 3,* 1993 Wood and synthetic hair 39 ¼ x 39 ¼ x 55 in (100 x 100 x 140 cm) Private collection, Zurich