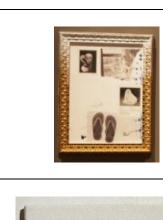

| Rosemarie Trockel  Possibilities, 1999  Digital print on metal, Perspex, and cardboard  15 4/5 x 15 2/5 x 2/5 in  (40 x 39 x 1 cm)  Private collection                                                                                           | James Castle (b. 1899, Garden Valley, Idaho-d. 1977, Boise, Idaho) Untitled, n.d. Found paper, string, and wood 5 x 7 1/8 in (12.7 x 18.1 cm) Courtesy James Castle Collection and Archive LP, Boise, Idaho                                                                                                             |
|--------------------------------------------------------------------------------------------------------------------------------------------------------------------------------------------------------------------------------------------------|-------------------------------------------------------------------------------------------------------------------------------------------------------------------------------------------------------------------------------------------------------------------------------------------------------------------------|
| Rosemarie Trockel Replace Me, 2011 Digital print 23 ½ x 35 ½ in (60 x 90 cm) Private collection                                                                                                                                                  | James Castle (b. 1899, Garden Valley, Idaho–d. 1977, Boise, Idaho) Untitled, n.d. Found paper, soot, pigment of unknown origin, and string 28 ¾ x 10 in (73.03 x 25.4 cm) Courtesy James Castle Collection                                                                                                              |
| Rosemarie Trockel  Made in China, 2012  Glazed ceramic  10 1/5 x 21 1/3 x 13 in  (26 x 54 x 33 cm)  Private collection                                                                                                                           | and Archive, Boise, Idaho  James Castle (b. 1899, Garden Valley, Idaho-d. 1977, Boise, Idaho) Untitled, n.d. Found paper, soot, string, fabric, and hemp 21 x 14 ½ in                                                                                                                                                   |
| James Castle (b. 1899, Garden Valley, Idaho-d. 1977, Boise, Idaho) Untitled, n.d. Found paper, soot, pigment of unknown origin, graphite, string, and ribbon 19 x 14 ½ in (48.26 x 36.83 cm) Courtesy Jacqueline and Charles Crist, Boise, Idaho | (53.34 x 36.83 cm) Courtesy James Castle Collection and Archive LP, Boise, Idaho  James Castle (b. 1899, Garden Valley, Idaho–d. 1977, Boise, Idaho) Untitled, n.d. Found paper, pigment of unknown origin, and wheat paste 5 ¾ x 6 in (14.61 x 15.24 cm) Courtesy James Castle Collection and Archive LP, Boise, Idaho |