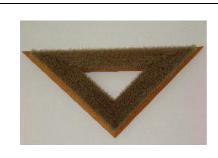

| Rosemarie Trockel Untitled, 1986 Acrylic yarn 59 x 24 x 3 ½ in (150 x 61 x 9 cm) Ringier Collection, Switzerland |
|------------------------------------------------------------------------------------------------------------------|
| Rosemarie Trockel Belle Époque, 2011 Wool 51 x 59 in (130 x 150 cm) Private collection                           |
| Rosemarie Trockel  Ghost, 2011  Wool and Perspex 59 x 59 in (150 x 150 cm)  Private collection                   |
| Rosemarie Trockel Assisted Lines, 2011 Wool (43 ¼ x 43 ¼ in) 110 x 110 cm Private collection                     |
| Rosemarie Trockel Silent Way, 2012 Wool 47 x 35 2/5 in (120 x 90 cm) Private collection                          |