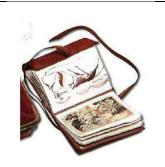

Morton Bartlett (b. 1901, Chicago–d. 1992, Boston)

Untitled (Ballerina), ca. 1950

Black-and-white photograph 4 ¾ x 4 in (12 x 10 cm)

Courtesy the Museum of Everything, London

Manuel Montalvo (b. 1937, San Sebastian, Spain-d. 2009, Madrid) Untitled, ca. 2000–2009 Handmade notebook illustrated with graphic materials 5 ½ x 4 x 1 in (14 x 10 x 2.7 cm) Courtesy Familia Montalvo

Manuel Montalvo (b. 1937, San Sebastian, Spain-d. 2009, Madrid) Untitled, ca. 2000–2009 Handmade notebook illustrated with graphic materials 5 ½ x 4 ½ x 3 in (14 x 11.5 x 8 cm) Courtesy Familia Montalvo

Manuel Montalvo
(b. 1937, San Sebastian, Spain-d. 2009, Madrid)
Untitled, ca. 2000–2009
Handmade notebook illustrated with graphic materials
5 x 4 1/3 x 1 1/3 in
(12.6 x 11 x 3.4 cm)
Courtesy Familia Montalvo

Manuel Montalvo (b. 1937, San Sebastian, Spain-d. 2009, Madrid) Untitled, ca. 2000–2009 Handmade notebook illustrated with graphic materials 4 ¾ x 2 ¾ x 1 1/10 in (12 x 7 x 3 cm) Courtesy Familia Montalvo

Manuel Montalvo (b. 1937, San Sebastian, Spain-d. 2009, Madrid) Untitled, ca. 2000–2009 Handmade notebook illustrated with graphic materials  $4 \times 3 \times 1 \frac{1}{2}$  in (10.6 x 8 x 4 cm) Courtesy Familia Montalvo

Manuel Montalvo (b. 1937, San Sebastian, Spain-d. 2009, Madrid) Untitled, ca. 2000–2009 Handmade notebook illustrated with graphic materials  $4\ ^3\!\!/_4\ x\ 3\ ^3\!\!/_4\ x\ 1\ 1/10$  in (12 x 9.5 x 3 cm) Courtesy Familia Montalvo

Manuel Montalvo
(b. 1937, San Sebastian, Spain–d. 2009, Madrid)
Untitled, ca. 2000–2009
Handmade notebook illustrated with graphic materials
5 3/4 x 4 1/3 x 2 1/3 in
(14.6 x 11 x 6 cm)
Courtesy Familia Montalvo

Manuel Montalvo (b. 1937, San Sebastian, Spain-d. 2009, Madrid) Untitled, ca. 2000–2009 Handmade notebook illustrated with graphic materials  $5 \frac{1}{2} \times 4 \frac{1}{3} \times 1 \frac{1}{10}$  in  $(14 \times 11 \times 3 \text{ cm})$  Courtesy Lola Montalvo

Manuel Montalvo (b. 1937, San Sebastian, Spain-d. 2009, Madrid) Untitled, ca. 2000–2009 Handmade notebook illustrated with graphic materials  $4\frac{1}{2} \times 3\frac{1}{3} \times 7/8$  in (11.6 x 8.3 x 2.2 cm) Courtesy Lola Montalvo

Manuel Montalvo (b. 1937, San Sebastian, Spain-d. 2009, Madrid)
Untitled, ca. 2000–2009
Handmade notebook illustrated with graphic materials 4 ¾ x 3 ¾ x 1 1/10 in (12 x 9.5 x 3 cm)
Courtesy Lola Montalvo

Manuel Montalvo (b. 1937, San Sebastian, Spain-d. 2009, Madrid)
Untitled, ca. 2000–2009
Handmade notebook illustrated with graphic materials
3 3/4 x 2 3/4 x 1 1/10 in
(9.6 x 6.8 x 3 cm)
Courtesy Familia Montalvo Cleofé