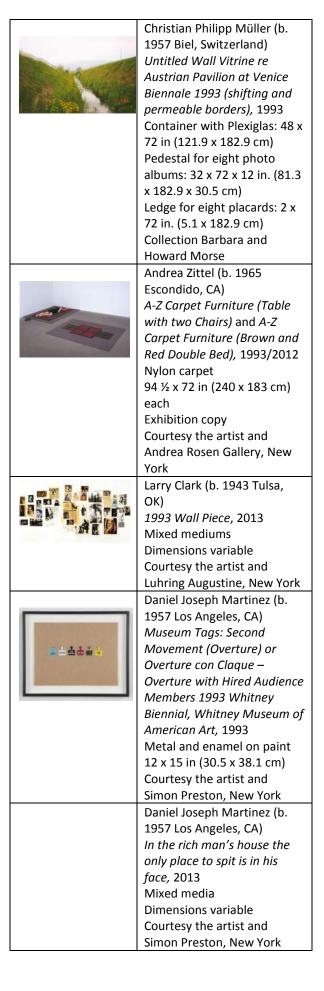

Lily van der Stokker (b. 1954 's-Hertogenbosch, the Netherlands)
Sorry, same wall painting,
2005–13
Acrylic paint on wall
Courtesy the artist and Leo
Koenig, New York and AZPC
Gallery, New York

Rirkrit Tiravanija (b. 1961 Buenos Aires, Argentina) Untitled (1271), 1993 Aluminum canoe, two aluminum pots, two camping burners, three tables, six chairs, and Cup Noodles Dimensions variable Collection Karen and Andy Stillpass, Cincinnati